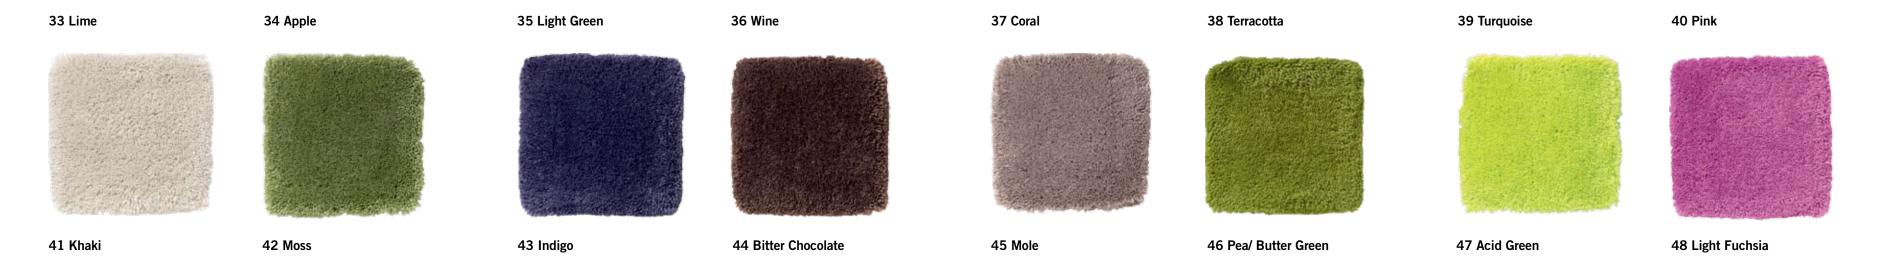

#### RUG AND PLATINUM COLOURS

27 Sky Blue 28 Violet 30 Chocolate 26 Lavender 29 Deep Purple

31 Petroleum Green

32 Pine

49 Dark Fuchsia

25 Light Blue

52 Citrus Yellow

51 Raspberry