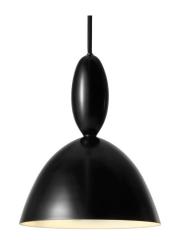

## MHY PENDANT LAMP FURNITURE/LIGHTING/ACCESSORIES

Norway Says on the design "Mhy has an elegant appearence and a strong personality. The playful shape of Mhy draws inspiration from illustrations and characters from our childhood's literature. The near size of Mhy allows the pendant to be mounted in clusters or rows over your meeting room table, in the canteen, in a reception or somewhere else where you would like to add a design element with unique, but understated character."

The shade is made by a press and spinning, **PROCESS** 

welded together and shaped by leathering. Hand painted and assembled by hand.

Pendant light **TYPE** 

DESIGNED BY / YEAR OF DESIGN

LAMP DESCRIPTION Mhy can be mounted in clusters or rows over your

meeting room table in the canteen, the reception or anywhere else you would like to introduce a discreet

yet unique personality.

Norway Says / 2006

**ENVIRONMENT** Indoor

MATERIAL Aluminium wet painted socket in plastic, textile cord

COLOUR / REF. CODE Grey, white, yellow, red, purple, black, light green,

rose

VOLTAGE (V) 220-230V, 50 HZ, Max 40 Watt, E14 Energy

Saving bulb, PL MAX 8W E14, IP 20 Class II

**BULB INCLUDED** No

DIMENSIONS (CM) Ø: 20,3 H: 24,5