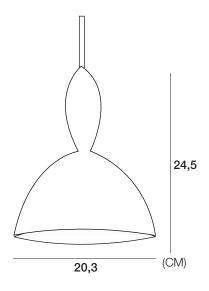

COLOUR / REF. CODE Grey, white, yellow, red, purple, black, light green,

rose

VOLTAGE (V) 220-230V, 50 HZ, Max 40 Watt, E14 Energy

Saving bulb, PL MAX 8W E14, IP 20 Class II

**BULB INCLUDED** No

DIMENSIONS (CM) Ø: 20,3 H: 24,5