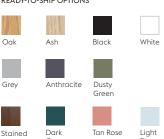

### READY-TO-SHIP OPTIONS

# MATERIAL

Oak  $\delta$  Ash versions are made from oak or ash plywood and solid oak or ash legs with water-based lacquer. Colored versions are made from MDF or ash plywood and solid ash legs water-based lacquer. All versions are made using FSC<sup>TM</sup> (FSC-CO28824) certified wood.