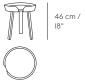

# AROUND COFFEE TABLE

THOMAS BENTZEN ON THE DESIGN "Around is a table to my liking. It has a modern and unique identity and the material and craftsmanship express distinct Scandinavian references. Around is stable and durable and it will keep your coffee exactly where it belongs."

#### EXTRA LARGE



Ø 95 cm / 37.5"

#### LARGE



Ø 72 cm / 28.25"

### SMALL



Ø 45 cm / I7.75"

### READY-TO-SHIP OPTIONS







### **DESIGNED BY / YEAR OF DESIGN**

Thomas Bentzen / 2011

#### ABOUT THE DESIGNER

Thomas Bentzen, former designer at Louise Campell Studio, started his own studio in 2010. He is co-founder of the design collective REMOVE and his products have received international recognition at fairs and exhibtions all over the world.

#### CATEGORY

Coffee table

#### ENVIRONMENT

Indoor

## COUNTRY OF PRODUCTION

Latvia

## PREASSEMBLED

No

# DESCRIPTION

With three sizes and many color finishes you can combine your own unique Around set-up for your living room or lounge.

# PRODUCTION PROCESS

The wood is carefully cut, bend, glued together and polished to create a unique table. The strong lacquered surface protects the tables from the wear and