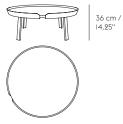

# AROUND COFFEE TABLE

THOMAS BENTZEN ON THE DESIGN "Around is a table to my liking. It has a modern and unique identity and the material and craftsmanship express distinct Scandinavian references. Around is stable and durable and it will keep your coffee exactly where it belongs."

#### EXTRA LARGE



Ø 95 cm / 37.5"

#### LARGE



Ø 72 cm / 28.25"

### SMALL



Ø 45 cm / I7.75"

### READY-TO-SHIP OPTIONS







### **DESIGNED BY / YEAR OF DESIGN**

Thomas Bentzen / 2011

#### ABOUT THE DESIGNER

Thomas Bentzen, former designer at Louise Campell Studio, started his own studio in 2010. He is co-founder of the design collective REMOVE and his products have received international recognition at fairs and exhibtions all over the world.

#### CATEGORY

Coffee table

#### ENVIRONMENT

Indoor

## COUNTRY OF PRODUCTION

Latvia

## PREASSEMBLED

No

# DESCRIPTION

With three sizes and many color finishes you can combine your own unique Around set-up for your living room or lounge.

# PRODUCTION PROCESS

The wood is carefully cut, bend, glued together and polished to create a unique table. The