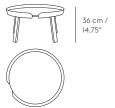

# AROUND COFFEE TABLE

THOMAS BENTZEN ON THE DESIGN "Around is a table to my liking. It has a modern and unique identity and the material and craftsmanship express distinct Scandinavian references. Around is stable and durable and it will keep your coffee exactly where it belongs."

#### EXTRA LARGE



Ø 95 cm / 37.5"

#### LARGE



Ø 72 cm / 28.25"

### SMALL



Ø 45 cm / I7.75"

### READY-TO-SHIP OPTIONS







### **DESIGNED BY / YEAR OF DESIGN**

Thomas Bentzen / 2011

#### ABOUT THE DESIGNER

Thomas Bentzen, former designer at Louise Campell Studio, started his own studio in 2010. He is co-founder of the design collective REMOVE and his products have received international recognition at fairs and exhibtions all over the world.

#### CATEGORY

Coffee table

#### ENVIRONMENT

Indoor

## COUNTRY OF PRODUCTION

Latvia

## PREASSEMBLED

No

# DESCRIPTION

With three sizes and many color finishes you can combine your own unique Around set-up for your living room or lounge.

# PRODUCTION PROCESS

The wood is carefully cut, bend, glued together and polished to create a unique table. The strong lacquered surface protec