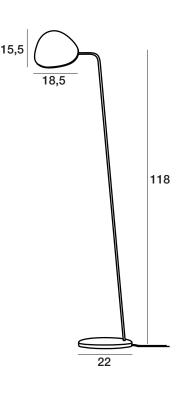

**ENVIRONMENT** 

Indoor

DIMENSIONS (CM)

Height Base Lamp shade 118 cm Ø 22 cm 15,5x18,5 cm

CORD LENGTH

180 cm

MATERIAL

Aluminium, Steel, Brass, Coloured PVC cord