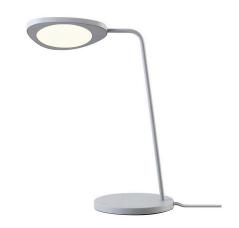

## **LEAF TABLE LAMP**FURNITURE/LIGHTING/ACCESSORIES

Broberg & Ridderstråle on the design "Leaf successfully combines a light and elegant design with an energy-efficient LED technology. Though the design is minimalistic and straightforward, a soft asymmetric geometry gives the lamp an organic and friendly appearance.- Depending on the viewing angle and how the shade is turned, the lamp will subtly transform it's shape to create a graphic and leaf-like silhouette in the room."

LAMP DESCRIPTION

Leaf is a lamp series with an iconic silhouette in two sizes and a wide range of colours. Leaf uses energy-efficient LED technology and is equally suited for your private home as an office or commercial interior. The lamp's dim function makes it possible to control the light and mood in a room.