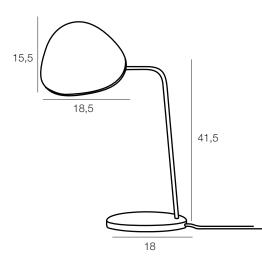

**ENVIRONMENT** 

Indoor

**DIMENSIONS** 

Height Base Lamp shade 41,5 cm Ø 18 cm 15,5x18,5cm

**CORD LENGTH** 

180 cm

MATERIAL

Aluminium, Brass, Coloured PVC cord