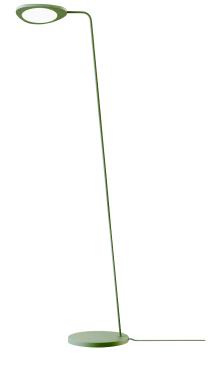

## LEAF FLOOR LAMP FURNITURE/LIGHTING/ACCESSORIES

Broberg & Ridderstråle on the design "Leaf successfully combines a light and elegant design with an energy-efficient LED technology. Though the design is minimalistic and straightforward, a soft asymmetric geometry gives the lamp an organic and friendly appearance.- Depending on the viewing angle and how the shade is turned, the lamp will subtly transform it's shape to create a graphic and leaf-like silhouette in the room."

**ENVIRONMENT** 

Indoor

DIMENSIONS (CM)

Height Base Lamp shade 118 cm Ø 22 cm 15,5x18,5 cm

CORD LENGTH

180 cm

MATERIAL

Aluminium, Steel, Brass, Coloured PVC cord